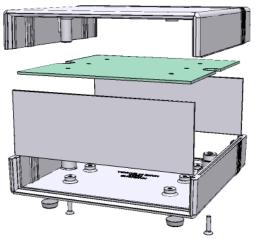

2

в

4

Enclosures can be Factory Modified (Milling, Drilling, Printing etc.) Solid models of this enclosure available in STEP or IGES. Contact Factory mjm@hammondmfg.com

| rubber feet.                                                                                                                 |                                       |             |
|------------------------------------------------------------------------------------------------------------------------------|---------------------------------------|-------------|
|                                                                                                                              | Instrument C                          |             |
| Black Enclosure with Alun                                                                                                    | · · · · · · · · · · · · · · · · · · · | 1598BBK     |
| Grey Enclosure with Aluminum Panels                                                                                          |                                       | 1598BGY     |
| Black EMI/RFI Shielded                                                                                                       |                                       | 1598RBBK    |
| NON-FLAME R                                                                                                                  | ETARDANT GPAB                         | S (UL94-HB) |
| Grey Enclosure with Aluminum Panels                                                                                          |                                       | 1598BSGY    |
| Grey Enclosure with Black Plastic Panels                                                                                     |                                       | 1598BSGYPBK |
|                                                                                                                              | ACCESSORIES                           | •           |
| Black Plastic Panels                                                                                                         |                                       | 1598PLBBK   |
| Rubber Feet (Pkg                                                                                                             |                                       | 1421T2      |
| For 1598 FR-ABS<br>Cover Screws (Pkg 100) [M3 - 0.5 x 10mm]<br>For 1598 GPABS<br>Cover Screws (Pkg 100) [#4 × 5/8" (15.9mm)] |                                       | 1591MS100   |
|                                                                                                                              |                                       | 1591TS100   |
| For Both Models<br>PCB Screws (Pkg 100) [#6 x 1/4" (6.4mm)]                                                                  |                                       | 1598ATS100  |
|                                                                                                                              |                                       |             |
|                                                                                                                              | AINUFA                                | CTURING     |