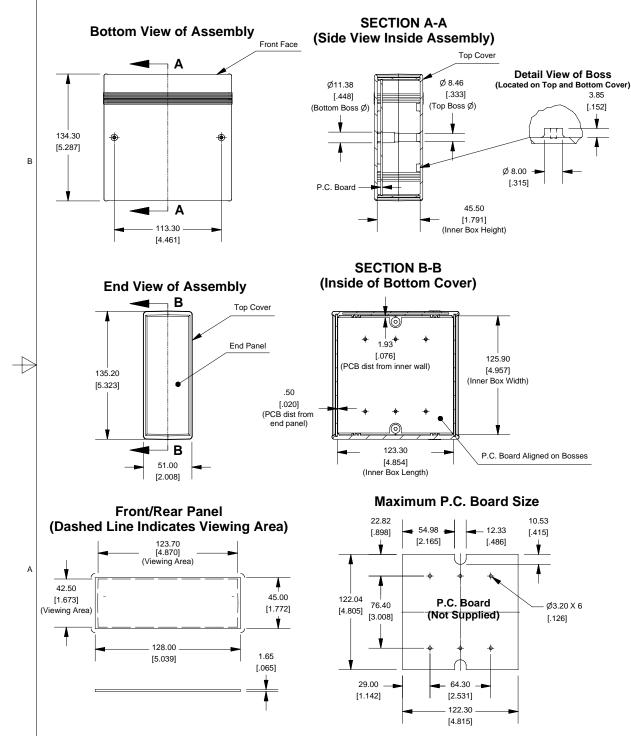

2

в

4

Enclosures can be Factory Modified (Milling, Drilling, Printing etc.) Solid models of this enclosure available in STEP or IGES. Contact Factory mjm@hammondmfg.com

| rubber feet.                                                                                                                 |                                       |             |
|------------------------------------------------------------------------------------------------------------------------------|---------------------------------------|-------------|
|                                                                                                                              | Instrument C                          |             |
| Black Enclosure with Alun                                                                                                    | · · · · · · · · · · · · · · · · · · · | 1598BBK     |
| Grey Enclosure with Aluminum Panels                                                                                          |                                       | 1598BGY     |
| Black EMI/RFI Shielded                                                                                                       |                                       | 1598RBBK    |
| NON-FLAME R                                                                                                                  | ETARDANT GPAB                         | S (UL94-HB) |
| Grey Enclosure with Aluminum Panels                                                                                          |                                       | 1598BSGY    |
| Grey Enclosure with Black Plastic Panels                                                                                     |                                       | 1598BSGYPBK |
|                                                                                                                              | ACCESSORIES                           | •           |
| Black Plastic Panels                                                                                                         |                                       | 1598PLBBK   |
| Rubber Feet (Pkg                                                                                                             |                                       | 1421T2      |
| For 1598 FR-ABS<br>Cover Screws (Pkg 100) [M3 - 0.5 x 10mm]<br>For 1598 GPABS<br>Cover Screws (Pkg 100) [#4 × 5/8" (15.9mm)] |                                       | 1591MS100   |
|                                                                                                                              |                                       | 1591TS100   |
| For Both Models<br>PCB Screws (Pkg 100) [#6 x 1/4" (6.4mm)]                                                                  |                                       | 1598ATS100  |
|                                                                                                                              |                                       |             |
|                                                                                                                              | AINUFA                                | CTURING     |