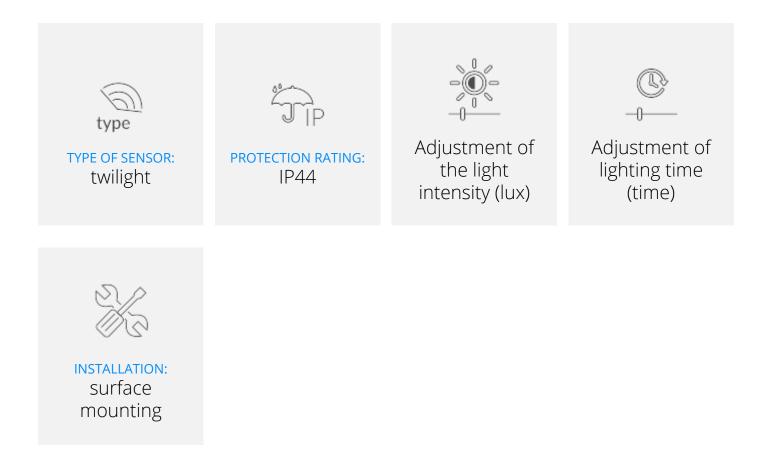

#### **General Information**

| Type of sensor:                          | twilight       |
|------------------------------------------|----------------|
| Detection angle:                         | not applicable |
| The range of motion detection:           | not applicable |
| Power supply:                            | 230V~, 50Hz    |
| Max. load :                              | 1200W          |
| Protection rating:                       | IP44           |
| Colour:                                  | gray           |
| Adjustment of the light intensity (lux): | ✓ yes          |

| Light intensity adjustment range (lux):                    | 2—300lux                     |
|------------------------------------------------------------|------------------------------|
| Adjustment of lighting time (time):                        | ✓ yes                        |
| Lighting time adjustment range (time) :                    | 1 to 8h or from dusk to dawn |
| Adjustment of the range of motion detection (sens):        | ×no                          |
| Installation:                                              | surface mounting             |
| Dimensions of the sensor (width x height x depth<br>[mm]): | 70 / 108 / 40                |