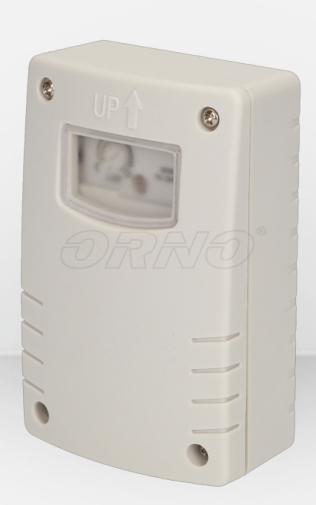

### Twilight sensor, IP44

symbol: OR-CR-209

Manufacturer: ORNO-LOGISTIC Sp. z o.o. ul. Katowicka 134, 43-190 Mikołów tel: 32 43 43 110 www.orno.pl

## The main **features:**

Twilight sensor For indoor and outdoor usage Collaborates with LED lighting Regulation: lighting time (TIME), the sensitivity of the light intensity (LUX) Delayed switching on / off (60 sec.).

#### **General Information**

| Type of sensor:                          | twilight       |
|------------------------------------------|----------------|
| Detection angle:                         | not applicable |
| The range of motion detection:           | not applicable |
| Power supply:                            | 230V~, 50Hz    |
| Max. load :                              | 1200W          |
| Protection rating:                       | IP44           |
| Colour:                                  | gray           |
| Adjustment of the light intensity (lux): | ✓ yes          |

| Light intensity adjustment range (lux):                    | 2—300lux                     |
|------------------------------------------------------------|------------------------------|
| Adjustment of lighting time (time):                        | ✓ yes                        |
| Lighting time adjustment range (time) :                    | 1 to 8h or from dusk to dawn |
| Adjustment of the range of motion detection (sens):        | ×no                          |
| Installation:                                              | surface mounting             |
| Dimensions of the sensor (width x height x depth<br>[mm]): | 70 / 108 / 40                |