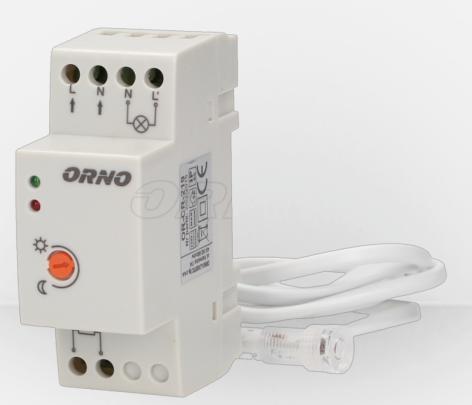

### DIN twilight sensor with external probe, IP65

symbol: OR-CR-219

Manufacturer: ORNO-LOGISTIC Sp. z o.o. ul. Katowicka 134, 43-190 Mikołów tel: 32 43 43 110 www.orno.pl

# The main **features:**

Twilight sensor with hermetic external probe For indoor and outdoor usage Collaborates with LED lighting Regulation: the sensitivity of the light intensity (LUX) Small size and easy installation on a DIN rail Light-sensitive sensor with approx. 1 meter cable (2x0.5mm2) with possibility of extension.