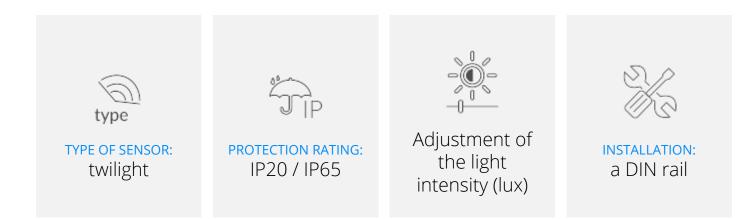

#### **General Information**

| Type of sensor:                                     | twilight       |
|-----------------------------------------------------|----------------|
| Detection angle:                                    | not applicable |
| The range of motion detection:                      | not applicable |
| Power supply:                                       | 230V~, 50Hz    |
| Max. load :                                         | 3000W          |
| Protection rating:                                  | IP20 / IP65    |
| Colour:                                             | white          |
| Adjustment of the light intensity (lux):            | ✓ yes          |
| Light intensity adjustment range (lux):             | <2—100lux      |
| Adjustment of lighting time (time):                 | ×no            |
| Lighting time adjustment range (time) :             | not applicable |
| Adjustment of the range of motion detection (sens): | × no           |

| Installation:                                              | a DIN rail   |
|------------------------------------------------------------|--------------|
| Dimensions of the sensor (width x height x depth<br>[mm]): | 35 / 90 / 66 |
| Dimensions of the mounting hole (? [mm]):                  | Ø9,6         |