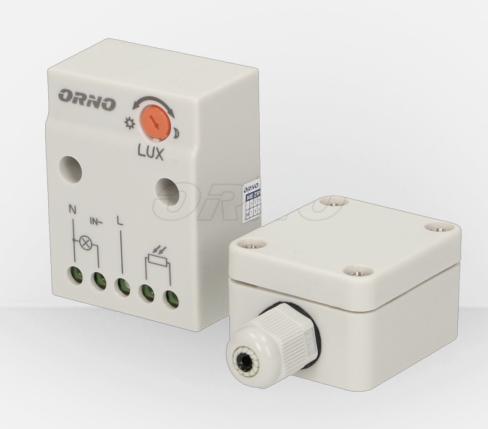

## **DATA SHEET**

Twilight sensor with external probe, IP65

symbol: OR-CR-232

Manufacturer: ORNO-LOGISTIC Sp. z o.o. ul. Katowicka 134, 43-190 Mikołów tel: 32 43 43 110 www.orno.pl

## The main **features**:

Twilight sensor with hermetic probe in the outside box (connected through a choke cable length max. 3m) For indoor and outdoor usage Collaborates with LED lighting Regulation: the sensitivity of the light intensity (LUX) Light-sensitive sensor is located in a special small tin.