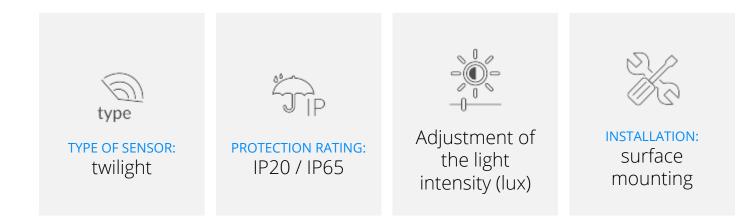

#### **General Information**

| Type of sensor:                                     | twilight       |
|-----------------------------------------------------|----------------|
| Detection angle:                                    | not applicable |
| The range of motion detection:                      | not applicable |
| Power supply:                                       | 230V~, 50Hz    |
| Max. load :                                         | 2300W          |
| Protection rating:                                  | IP20 / IP65    |
| Colour:                                             | white          |
| Adjustment of the light intensity (lux):            | ✓ yes          |
| Light intensity adjustment range (lux):             | <2—100lux      |
| Adjustment of lighting time (time):                 | × no           |
| Lighting time adjustment range (time) :             | not applicable |
| Adjustment of the range of motion detection (sens): | × no           |

| Installation:                                              | surface mounting |
|------------------------------------------------------------|------------------|
| Dimensions of the sensor (width x height x depth<br>[mm]): | 48 / 63,4 / 29,3 |
| Dimensions of the mounting hole (? [mm]):                  | Ø9,6             |