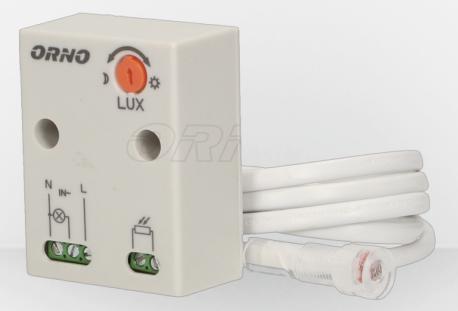

#### Twilight sensor with external probe, IP65

symbol: OR-CR-233

Manufacturer: ORNO-LOGISTIC Sp. z o.o. ul. Katowicka 134, 43-190 Mikołów tel: 32 43 43 110 www.orno.pl

## The main **features:**

Twilight sensor with hermetic external probe For indoor and outdoor usage Collaborates with LED lighting Regulation: sensitivity of the light intensity (LUX) Small size and easy installation Light-sensitive sensor with approx. 1 meter cable (2x0.5mm2) with possibility of extension.

| Installation:                                              | surface mounting |
|------------------------------------------------------------|------------------|
| Dimensions of the sensor (width x height x depth<br>[mm]): | 48 / 63,4 / 29,3 |
| Dimensions of the mounting hole (? [mm]):                  | Ø9,6             |