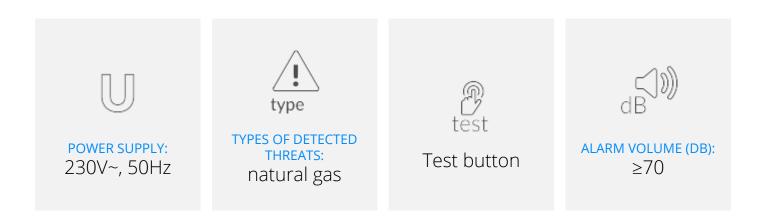

### **General Information**

| Power supply:              | 230V~, 50Hz                     |
|----------------------------|---------------------------------|
| Types of detected threats: | natural gas                     |
| Type of sensor:            | electrochemical / semiconductor |
| Display:                   | ×no                             |
| Test button:               | ✓ yes                           |
| Hush button :              | ×no                             |
| Failure indication:        | ✓ yes                           |
| End of life indication:    | ✓ yes                           |
| Alarm volume (db):         | ≥70                             |
| Life time of the sensor:   | 5 years                         |