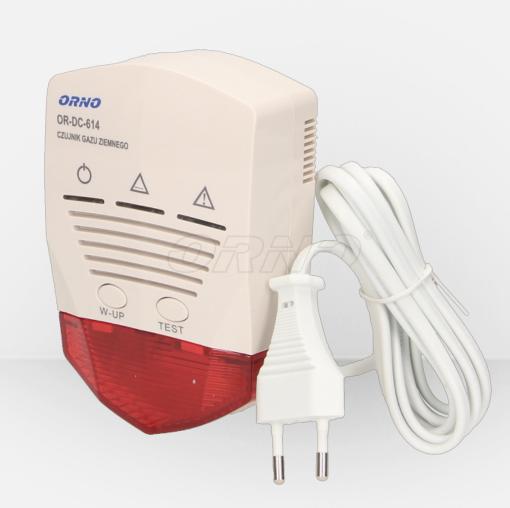

### Natural gas detector 230V AC

symbol: OR-DC-614

Manufacturer: ORNO-LOGISTIC Sp. z o.o. ul. Katowicka 134, 43-190 Mikołów tel: 32 43 43 110 www.orno.pl

## The main **features:**

Modern alarm device to detect the concentration of gas inside the rooms TEST button The device uses high-quality semiconductor sensor Additional relay output enables the transmission of a pulse to another device when the concentration exceeds the warning level (for e.g. a fan, siren, dialer) Visual and sound alarm High quality 2 separate sensors: electrochemical and semiconductor, which will ensure long-term and stable operation 12VDC power supply allowing for eg. the valve and stopping the gas supply The average life time of the internal sensor approx. 5 years.

### **General Information**

| Power supply:              | 230V~, 50Hz                     |
|----------------------------|---------------------------------|
| Types of detected threats: | natural gas                     |
| Type of sensor:            | electrochemical / semiconductor |
| Display:                   | ×no                             |
| Test button:               | ✓ yes                           |
| Hush button :              | ×no                             |
| Failure indication:        | ✓ yes                           |
| End of life indication:    | ✓ yes                           |
| Alarm volume (db):         | ≥70                             |
| Life time of the sensor:   | 5 years                         |