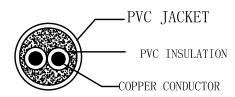

## **Specification**

| Plug Type             | DC                 |
|-----------------------|--------------------|
| Plug Size             | 2.1 x 5.5 x 9.5 mm |
| Cable Type            | H03VV-F 2*0.5 mm   |
| Cable Diameter        | 5.5 mm             |
| Cable Colour          | White              |
| Cable Length          | 2 m                |
| Insulation Material   | PVC                |
| Jacket Material       | PVC                |
| Conductor Material    | Copper             |
| Voltage Rating        | 12 V               |
| Conductor Resistance  | 3 Ohm max.         |
| Insulation Resistance | 5 MOhm             |
| Current Rating        | 3 A                |