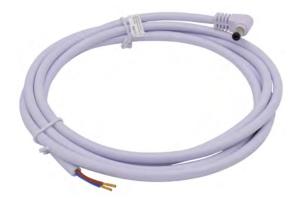

## DC Connection Cable

## **Features**

- Simple sleeve and pin design makes them easy to connect
- One end of the cable to be soldered directly into the equipment which allows for custom installations
- Used in the powering and charging of smaller electronic appliances from common domestic mains points
- RoHS and REACh compliant