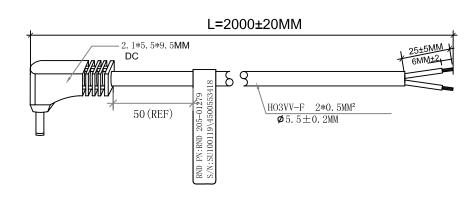

## **Specification**

| Plug Type             | DC                 |
|-----------------------|--------------------|
| Plug Size             | 2.1 x 5.5 x 9.5 mm |
| Cable Type            | H03VV-F 2*0.5 mm   |
| Cable Diameter        | 5.5 mm             |
| Cable Colour          | White              |
| Cable Length          | 2 m                |
| Insulation Material   | PVC                |
| Jacket Material       | PVC                |
| Conductor Material    | Copper             |
| Voltage Rating        | 12 V               |
| Conductor Resistance  | 3 Ohm max.         |
| Insulation Resistance | 5 MOhm             |
| Current Rating        | 3 A                |

## **Drawing**

Art. Nr. RND 205-01279