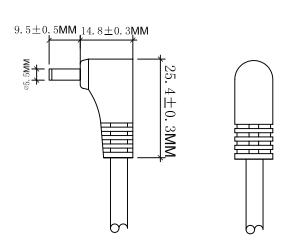

## **Specification**

| Plug Type             | DC                 |
|-----------------------|--------------------|
| Plug Size             | 2.1 x 5.5 x 9.5 mm |
| Cable Type            | H03VV-F 2*0.5 mm   |
| Cable Diameter        | 5.5 mm             |
| Cable Colour          | White              |
| Cable Length          | 2 m                |
| Insulation Material   | PVC                |
| Jacket Material       | PVC                |
| Conductor Material    | Copper             |
| Voltage Rating        | 12 V               |
| Conductor Resistance  | 3 Ohm max.         |
| Insulation Resistance | 5 MOhm             |
| Current Rating        | 3 A                |

## **Drawing**

Art. Nr. RND 205-01279