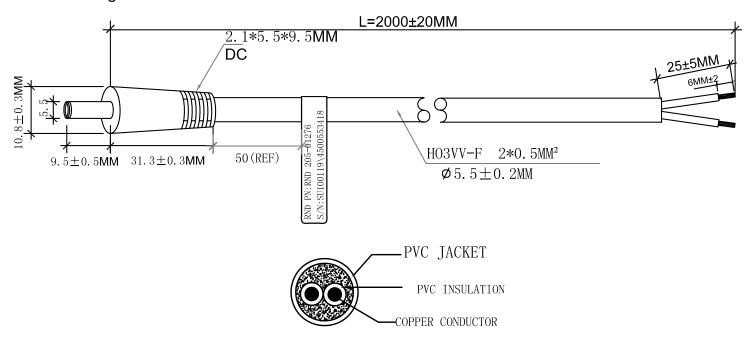

## **Drawing**

Art. Nr. RND 205-01276

## **Specification**

| Plug Type             | DC                 |
|-----------------------|--------------------|
| Plug Size             | 2.1 x 5.5 x 9.5 mm |
| Cable Type            | H03VV-F 2*0.5 mm   |
| Cable Diameter        | 5.5 mm             |
| Cable Colour          | White              |
| Cable Length          | 2 m                |
| Insulation Material   | PVC                |
| Jacket Material       | PVC                |
| Conductor Material    | Copper             |
| Voltage Rating        | 12 V               |
| Conductor Resistance  | 3 Ohm max.         |
| Insulation Resistance | 5 MOhm             |
| Current Rating        | 3 A                |