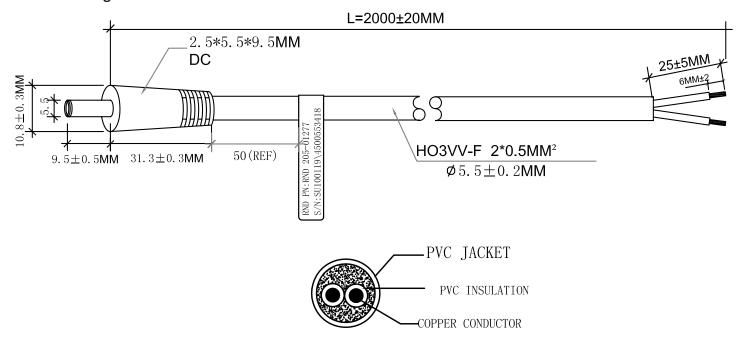

## **Specification**

| Plug Type             | DC                 |
|-----------------------|--------------------|
| Plug Size             | 2.5 x 5.5 x 9.5 mm |
| Cable Type            | H03VV-F 2*0.5 mm   |
| Cable Diameter        | 5.5 mm             |
| Cable Colour          | White              |
| Cable Length          | 2 m                |
| Insulation Material   | PVC                |
| Jacket Material       | PVC                |
| Conductor Material    | Copper             |
| Voltage Rating        | 12 V               |
| Conductor Resistance  | 3 Ohm max.         |
| Insulation Resistance | 5 MOhm             |
| Current Rating        | 3 A                |

## **Drawing**

Art. Nr. RND 205-01277