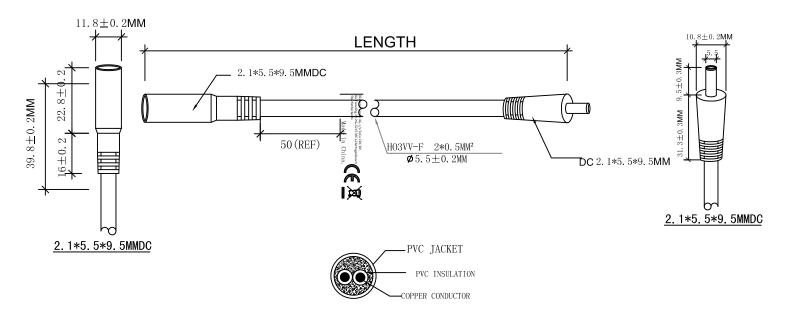

## Drawing

## Specification

| Socket Type           | DC                 |  |
|-----------------------|--------------------|--|
| Socket Size           | 2.1 x 5.5 x 9.5 mm |  |
| h 'u                  | ) #                |  |
| h <sup>°</sup> o      | 2.1 x 5.5 x 9.5 mm |  |
| Cable Type            | H03VV-F 2*0.5 mm   |  |
| Cable Diameter        | 5.5 mm             |  |
| Cable Colour          | White              |  |
| Cable Length          | 3 m                |  |
| Insulation Material   | PVC                |  |
| Jacket Material       | PVC                |  |
| Conductor Material    | Copper             |  |
| Voltage Rating        | 12 V               |  |
| Conductor Resistance  | 3 Ohm max.         |  |
| Insulation Resistance | 5 MOhm             |  |
| Current Rating        | 3 A                |  |
|                       |                    |  |