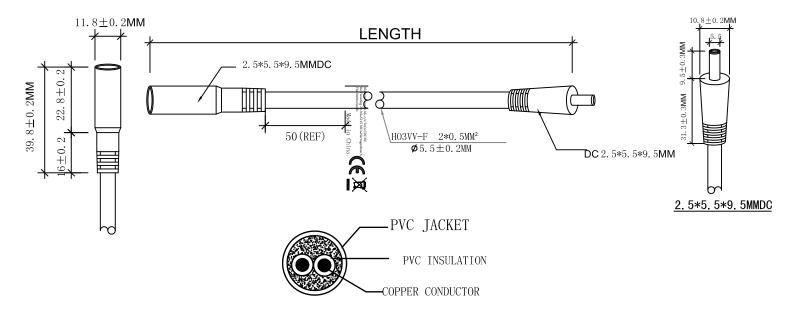

## **Drawing**

Art Nr. RND 205-01314

## **Specification**

| Socket Type           | DC                 |
|-----------------------|--------------------|
| Socket Size           | 2.5 x 5.5 x 9.5 mm |
| h `u                  | ) #                |
| h o                   | 2.5 x 5.5 x 9.5 mm |
| Cable Type            | H03VV-F 2*0.5 mm   |
| Cable Diameter        | 5.5 mm             |
| Cable Colour          | White              |
| Cable Length          | 3 m                |
| Insulation Material   | PVC                |
| Jacket Material       | PVC                |
| Conductor Material    | Copper             |
| Voltage Rating        | 12 V               |
| Conductor Resistance  | 3 Ohm max.         |
| Insulation Resistance | 5 MOhm             |
| Current Rating        | 3 A                |