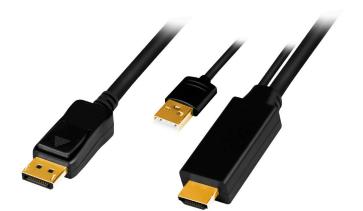

## **LogiLink**<sub>®</sub>

Active HDMI™ to DisplayPort™ Cable with USB Power Cable

Art. No.: CH0090 CH0091

This Active HDMI to DisplayPort Cable transmits Ultra HD 4K video and audio signal from an HDMI enabled video sources, such as laptop, PC, video game console, Blu-ray player to a DisplayPort equipped monitor or projector. The USB Power Cable on the HDMI connector side is used to power the signal converter/amplifier and can be connected via a free USB port on your computer or a USB wall charger.

## **Features:**

- » Transmits high-definition video and audio signal from your HDMI devices to a DisplayPort monitor for video streaming or gaming
- » Compliant to DP1.2 input, video and audio
- » Compliant to High Speed HDMI cables with Ethernet specification output
- » Supports video resolutions up to Ultra HD 4K@30 Hz
- » Supports bandwidth up to 10.8 Gbps
- » USB power cable on the HDMI supports max. 5 V/500 mA
- » Connect "HDMI Out" to "DP In" ports when using devices, as this cable is not bidirectional
- » No software or driver installation needed
- » With gold plated connectors and shell » Color: Black нрмі Source Laptop PC DisplayPort Monitor Projector Cable Length EAN Code Art-No. CH0090 1 m 4052792062281 CH0091 2 m 4052792062304