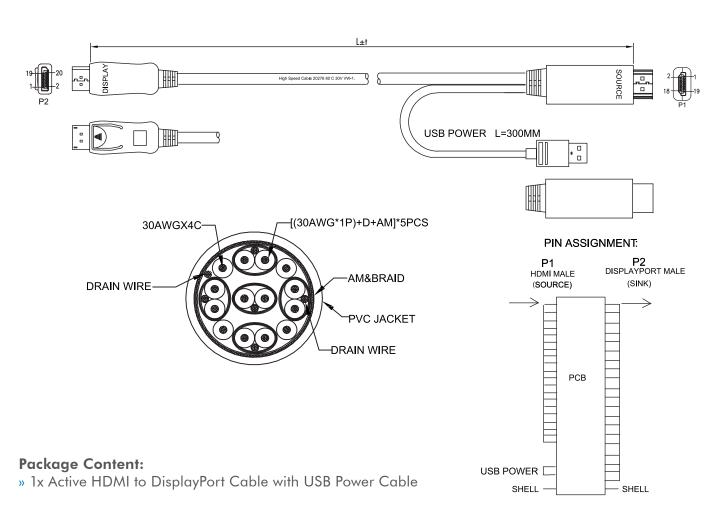

## **Features:**

- » Transmits high-definition video and audio signal from your HDMI devices to a DisplayPort monitor for video streaming or gaming
- » Compliant to DP1.2 input, video and audio
- » Compliant to High Speed HDMI cables with Ethernet specification output
- » Supports video resolutions up to Ultra HD 4K@30 Hz
- » Supports bandwidth up to 10.8 Gbps
- » USB power cable on the HDMI supports max. 5 V/500 mA
- » Connect "HDMI Out" to "DP In" ports when using devices, as this cable is not bidirectional
- » No software or driver installation needed
- » With gold plated connectors and shell » Color: Black нрмі Source Laptop PC DisplayPort Monitor Projector Cable Length EAN Code Art-No. CH0090 1 m 4052792062281 CH0091 2 m 4052792062304