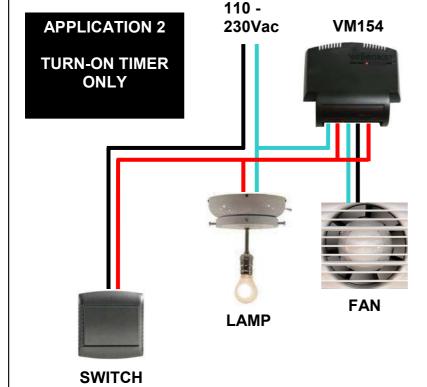

Turn-on timer prevents triggering when the room is briefly occupied.

Fan turns on after 3 min when light is turned on

Fan turns off when light is turned off

**Applications:** To evacuate odours and/or damp air from showers, bathrooms, restrooms etc...

Turn-on timer prevents triggering when the room is briefly occupied.

User has full control over ventilation time. When the light is turned off, the fan is also turned off. Zero power consumption when light is turned off.