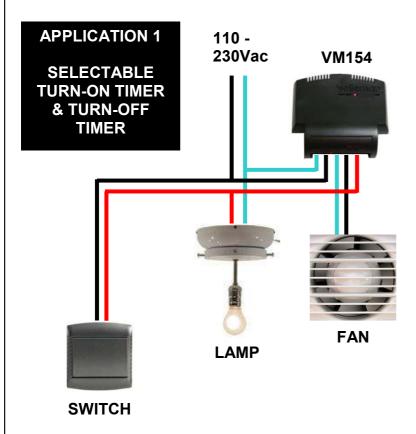

## **VM154**

Fan turns on immediately or after 3 min when light is turned on.

When light is turned off, fan runs for 7 or 15 min and turns off automatically

**Applications:** To evacuate odours and/or damp air from showers, bathrooms, restrooms

Turn-on timer prevents triggering when the room is briefly occupied.

Fan turns on after 3 min when light is turned on

Fan turns off when light is turned off

**Applications:** To evacuate odours and/or damp air from showers, bathrooms, restrooms etc...