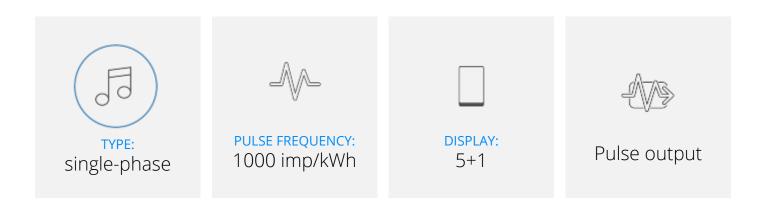

## General Information

| Туре:                                         | single-phase |
|-----------------------------------------------|--------------|
| Ports:                                        | lack         |
| Communication protocol:                       | lack         |
| Power supply:                                 | 230V~, 50Hz  |
| Base current (lb):                            | 5A           |
| Maximum current (lmax):                       | 80A          |
| Pulse frequency:                              | 1000 imp/kWh |
| Class of measurement accuracy:                | 1            |
| Compliance with mid certificate (2014/32/eu): | × no         |
| Display:                                      | 5+1          |

| Pulse output:                             | ✓ yes           |
|-------------------------------------------|-----------------|
| Multi-tariff:                             | × no            |
| Number of modules:                        | 2               |
| Protection rating:                        | IP20            |
| Dimensions (width x height x depth [mm]): | 36,5 / 129 / 65 |