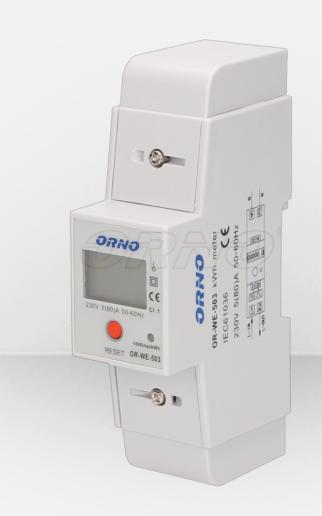

## **DATA SHEET**

1-phase energy meter with additional calculator, 80A

symbol: **OR-WE-503** 

Manufacturer: ORNO-LOGISTIC Sp. z o.o. ul. Katowicka 134, 43-190 Mikołów tel: 32 43 43 110 www.orno.pl

## The main **features**:

Device for making indications in kWh. A special electronic circuit, by the flow of current and applied voltage generates pulses in proportion to the energy consumed. Phase energy consumption is signaled by a flashing LED. The number of pulses is converted into energy input and its value is indicated on the LCD display (5 + 1). Equipped with an additional indicator with the possibility of erasing. Pulse output: voltage: 27V; current: 27mA; current pulse: 90ms; maximum cable length: 20 m; connection terminals 20 and 21; maximum value: max voltage 60VDC; maximum current of 50mA.