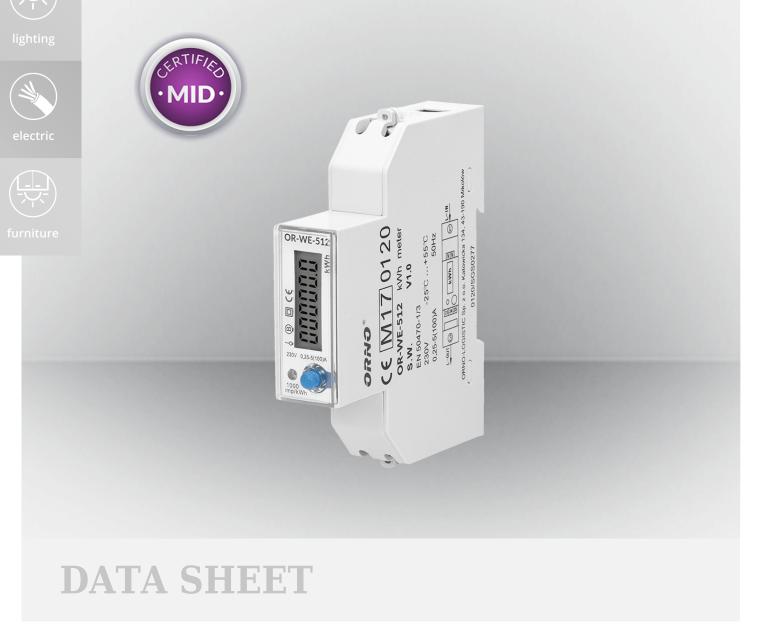

## 1-phase energy meter, 100A

symbol: OR-WE-512

Manufacturer: ORNO-LOGISTIC Sp. z o.o. ul. Rolników 437, 44-141 Gliwice tel: 32 43 43 110 www.orno.pl

## The main features:

Device for making indications in kWh. A special electronic circuit, by the flow of current and applied voltage generates pulses in proportion to the energy consumed. Phase energy consumption is signaled by LED flashing. The number of pulses is converted into energy input and its value is indicated on the LCD display (5+1). MID Certificate 0120/SGS0277.