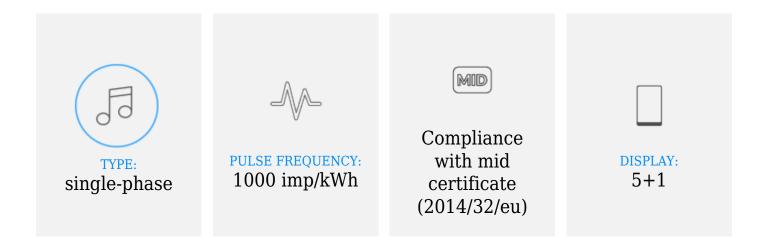

## The main features:

Device for making indications in kWh. A special electronic circuit, by the flow of current and applied voltage generates pulses in proportion to the energy consumed. Phase energy consumption is signaled by LED flashing. The number of pulses is converted into energy input and its value is indicated on the LCD display (5+1). MID Certificate 0120/SGS0277.

## **General Information**

| Туре:                                         | single-phase |
|-----------------------------------------------|--------------|
| Ports:                                        | lack         |
| Communication protocol:                       | lack         |
| Power supply:                                 | 230V~, 50Hz  |
| Base current (lb):                            | 5A           |
| Maximum current (lmax):                       | 100A         |
| Min. current:                                 | 0,25A        |
| Pulse frequency:                              | 1000 imp/kWh |
| Class of measurement accuracy:                | В            |
| Compliance with mid certificate (2014/32/eu): | ✓ yes        |
| Display:                                      | 5+1          |