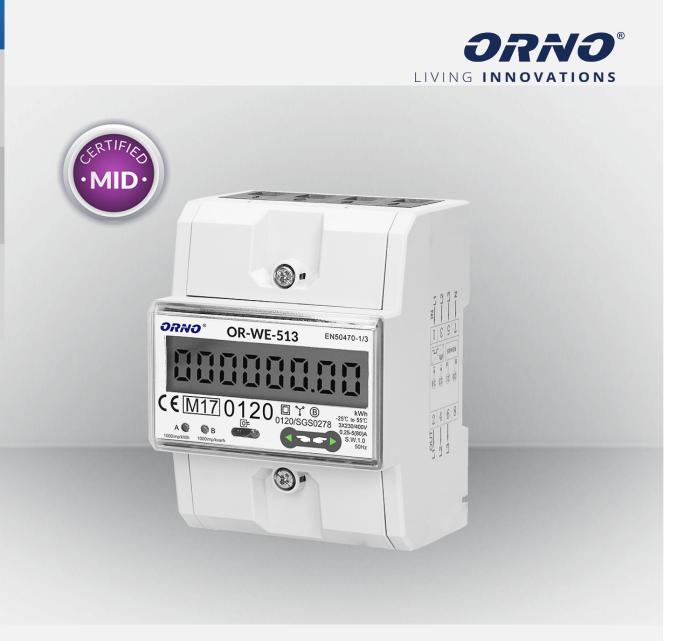

## 3-phase energy meter, 80A

symbol: OR-WE-513

Manufacturer:

ORNO-LOGISTIC Sp. z o.o. ul. Rolników 437, 44-141 Gliwice tel: 32 43 43 110 www.orno.pl

### The main features:

Device for making indications in kWh. A special electronic circuit, by the flow of current and applied voltage generates pulses in proportion to the energy consumed. Phase energy consumption is signaled by a flashing LED. The number of pulses is converted into energy input and its value is indicated on the LCD display (6 + 2). MID Certificate 0120/SGS0278.