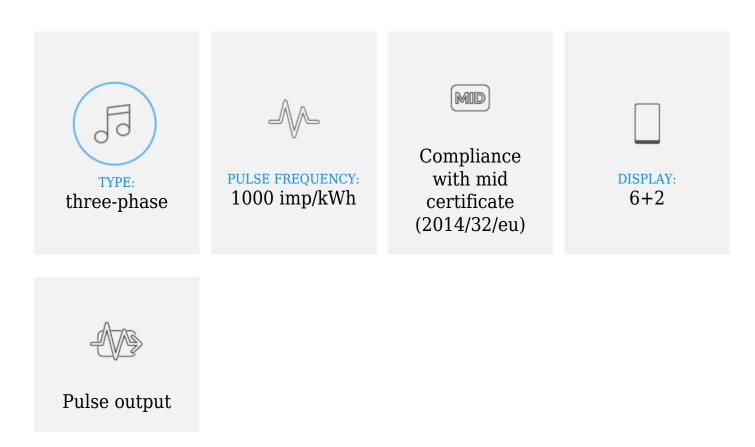

### The main features:

Device for making indications in kWh. A special electronic circuit, by the flow of current and applied voltage generates pulses in proportion to the energy consumed. Phase energy consumption is signaled by a flashing LED. The number of pulses is converted into energy input and its value is indicated on the LCD display (6 + 2). MID Certificate 0120/SGS0278.

#### **General Information**

| Type:                   | three-phase             |
|-------------------------|-------------------------|
| Ports:                  | lack                    |
| Communication protocol: | lack                    |
| Power supply:           | 3 x 230V/400V~, 50/60Hz |
| Base current (lb):      | 5A                      |
| Maximum current (lmax): | 80A                     |
| Min. current:           | 0,25A                   |

| Pulse frequency:                              | 1000 imp/kWh  |
|-----------------------------------------------|---------------|
| Class of measurement accuracy:                | В             |
| Compliance with mid certificate (2014/32/eu): | ✓ yes         |
| Display:                                      | 6+2           |
| Pulse output:                                 | ✓ yes         |
| Multi-tariff:                                 | × no          |
| Number of modules:                            | 4.5           |
| Protection rating:                            | IP51          |
| Dimensions (width x height x depth [mm]):     | 72 / 100 / 66 |